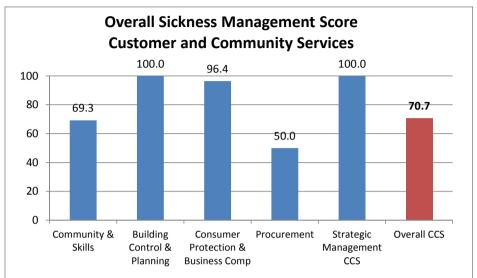

## **Overall Sickness Management Score per Division within the Directorates - June 2015**

|                                         |                                          | Policy Score<br>(50% Weighting) | Attending Course<br>Score<br>(25% Weighting) | Occupational Health<br>Score<br>(25% Weighting) | Total Score |
|-----------------------------------------|------------------------------------------|---------------------------------|----------------------------------------------|-------------------------------------------------|-------------|
| Chief<br>Executive                      | Chief Executive Office                   | -                               | -                                            | -                                               | 100.0       |
|                                         | Policy                                   | 0.0                             | 25.0                                         | 25.0                                            | 50.0        |
|                                         | Communications                           | -                               | 25.0                                         | -                                               | 100.0       |
|                                         | Professional Services                    | -                               | 25.0                                         | 25.0                                            | 100.0       |
|                                         | Overall CE                               | 0.0                             | 25.0                                         | 25.0                                            | 50.0        |
| Customer &<br>Community<br>Services     | Community & Skills                       | 20.0                            | 25.0                                         | 24.3                                            | 69.3        |
|                                         | Building Control & Planning              | 50.0                            | 25.0                                         | 25.0                                            | 100.0       |
|                                         | Consumer Protection & Business Comp      | -                               | 25.0                                         | 21.4                                            | 96.4        |
|                                         | Procurement                              | 0.0                             | -                                            | 25.0                                            | 50.0        |
|                                         | Strategic Management CCS                 | -                               | -                                            | -                                               | 100.0       |
|                                         | Overall CCS                              | 22.2                            | 25.0                                         | 23.5                                            | 70.7        |
| Resources,<br>Housing &<br>Regeneration | Finance & Audit                          | 0.0                             | 25.0                                         | -                                               | 50.0        |
|                                         | Housing & Environment                    | 18.8                            | 25.0                                         | 24.2                                            | 67.9        |
|                                         | Assets, Infrastructure & Regeneration    | 28.1                            | 25.0                                         | 25.0                                            | 78.1        |
|                                         | Strategic Management RHR                 | -                               | -                                            | -                                               | 100.0       |
|                                         | Overall RHR                              | 20.9                            | 25.0                                         | 24.4                                            | 70.3        |
| Wellbeing                               | Early Years, School Srvs & Special Needs | 0.0                             | 25.0                                         | 25.0                                            | 50.0        |
|                                         | Adult Social Care                        | 25.0                            | 23.5                                         | 24.2                                            | 72.7        |
|                                         | Children & Families                      | 18.3                            | 23.9                                         | 24.2                                            | 66.4        |
|                                         | Public Health                            | 0.0                             | 25.0                                         | 25.0                                            | 50.0        |
|                                         | Strategic Management WB                  | 33.3                            | -                                            | 25.0                                            | 83.3        |
|                                         | Overall WB                               | 21.4                            | 23.8                                         | 24.3                                            | 69.5        |
| SBC Overall                             |                                          | 21.2                            | 24.3                                         | 24.2                                            | 69.7        |