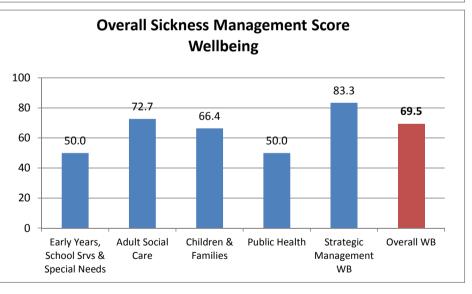

## **Overall Sickness Management Score per Division within the Directorates - June 2015**

|                                         |                                          | Policy Score<br>(50% Weighting) | Attending Course<br>Score<br>(25% Weighting) | Occupational Health<br>Score<br>(25% Weighting) | Total Score |
|-----------------------------------------|------------------------------------------|---------------------------------|----------------------------------------------|-------------------------------------------------|-------------|
| Chief<br>Executive                      | Chief Executive Office                   | -                               | -                                            | -                                               | 100.0       |
|                                         | Policy                                   | 0.0                             | 25.0                                         | 25.0                                            | 50.0        |
|                                         | Communications                           | -                               | 25.0                                         | -                                               | 100.0       |
|                                         | Professional Services                    | -                               | 25.0                                         | 25.0                                            | 100.0       |
|                                         | Overall CE                               | 0.0                             | 25.0                                         | 25.0                                            | 50.0        |
| Customer &<br>Community<br>Services     | Community & Skills                       | 20.0                            | 25.0                                         | 24.3                                            | 69.3        |
|                                         | Building Control & Planning              | 50.0                            | 25.0                                         | 25.0                                            | 100.0       |
|                                         | Consumer Protection & Business Comp      | -                               | 25.0                                         | 21.4                                            | 96.4        |
|                                         | Procurement                              | 0.0                             | -                                            | 25.0                                            | 50.0        |
|                                         | Strategic Management CCS                 | -                               | -                                            | -                                               | 100.0       |
|                                         | Overall CCS                              | 22.2                            | 25.0                                         | 23.5                                            | 70.7        |
| Resources,<br>Housing &<br>Regeneration | Finance & Audit                          | 0.0                             | 25.0                                         | -                                               | 50.0        |
|                                         | Housing & Environment                    | 18.8                            | 25.0                                         | 24.2                                            | 67.9        |
|                                         | Assets, Infrastructure & Regeneration    | 28.1                            | 25.0                                         | 25.0                                            | 78.1        |
|                                         | Strategic Management RHR                 | -                               | -                                            | -                                               | 100.0       |
|                                         | Overall RHR                              | 20.9                            | 25.0                                         | 24.4                                            | 70.3        |
| Wellbeing                               | Early Years, School Srvs & Special Needs | 0.0                             | 25.0                                         | 25.0                                            | 50.0        |
|                                         | Adult Social Care                        | 25.0                            | 23.5                                         | 24.2                                            | 72.7        |
|                                         | Children & Families                      | 18.3                            | 23.9                                         | 24.2                                            | 66.4        |
|                                         | Public Health                            | 0.0                             | 25.0                                         | 25.0                                            | 50.0        |
|                                         | Strategic Management WB                  | 33.3                            | -                                            | 25.0                                            | 83.3        |
|                                         | Overall WB                               | 21.4                            | 23.8                                         | 24.3                                            | 69.5        |
| SBC Overall                             |                                          | 21.2                            | 24.3                                         | 24.2                                            | 69.7        |