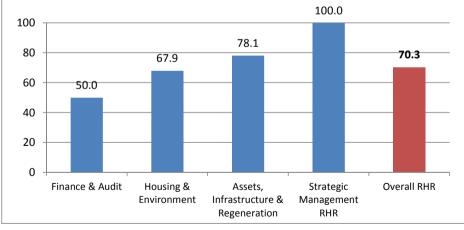

## **Overall Sickness Management Score per Division within the Directorates - June 2015**

|                                         |                                          | Policy Score<br>(50% Weighting) | Attending Course<br>Score<br>(25% Weighting) | Occupational Health<br>Score<br>(25% Weighting) | Total Score |
|-----------------------------------------|------------------------------------------|---------------------------------|----------------------------------------------|-------------------------------------------------|-------------|
| Chief<br>Executive                      | Chief Executive Office                   | -                               | -                                            | -                                               | 100.0       |
|                                         | Policy                                   | 0.0                             | 25.0                                         | 25.0                                            | 50.0        |
|                                         | Communications                           | -                               | 25.0                                         | -                                               | 100.0       |
|                                         | Professional Services                    | -                               | 25.0                                         | 25.0                                            | 100.0       |
|                                         | Overall CE                               | 0.0                             | 25.0                                         | 25.0                                            | 50.0        |
| Customer &<br>Community<br>Services     | Community & Skills                       | 20.0                            | 25.0                                         | 24.3                                            | 69.3        |
|                                         | Building Control & Planning              | 50.0                            | 25.0                                         | 25.0                                            | 100.0       |
|                                         | Consumer Protection & Business Comp      | -                               | 25.0                                         | 21.4                                            | 96.4        |
|                                         | Procurement                              | 0.0                             | -                                            | 25.0                                            | 50.0        |
|                                         | Strategic Management CCS                 | -                               | -                                            | -                                               | 100.0       |
|                                         | Overall CCS                              | 22.2                            | 25.0                                         | 23.5                                            | 70.7        |
| Resources,<br>Housing &<br>Regeneration | Finance & Audit                          | 0.0                             | 25.0                                         | -                                               | 50.0        |
|                                         | Housing & Environment                    | 18.8                            | 25.0                                         | 24.2                                            | 67.9        |
|                                         | Assets, Infrastructure & Regeneration    | 28.1                            | 25.0                                         | 25.0                                            | 78.1        |
|                                         | Strategic Management RHR                 | -                               | -                                            | -                                               | 100.0       |
|                                         | Overall RHR                              | 20.9                            | 25.0                                         | 24.4                                            | 70.3        |
| Wellbeing                               | Early Years, School Srvs & Special Needs | 0.0                             | 25.0                                         | 25.0                                            | 50.0        |
|                                         | Adult Social Care                        | 25.0                            | 23.5                                         | 24.2                                            | 72.7        |
|                                         | Children & Families                      | 18.3                            | 23.9                                         | 24.2                                            | 66.4        |
|                                         | Public Health                            | 0.0                             | 25.0                                         | 25.0                                            | 50.0        |
|                                         | Strategic Management WB                  | 33.3                            | -                                            | 25.0                                            | 83.3        |
|                                         | Overall WB                               | 21.4                            | 23.8                                         | 24.3                                            | 69.5        |
| SBC Overall                             |                                          | 21.2                            | 24.3                                         | 24.2                                            | 69.7        |