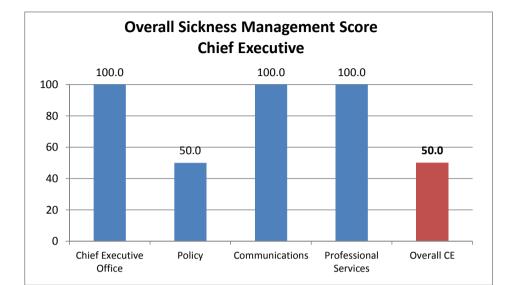

## **Overall Sickness Management Score per Division within the Directorates - June 2015**

|                                         |                                          | Policy Score<br>(50% Weighting) | Attending Course<br>Score<br>(25% Weighting) | Occupational Health<br>Score<br>(25% Weighting) | Total Score |
|-----------------------------------------|------------------------------------------|---------------------------------|----------------------------------------------|-------------------------------------------------|-------------|
| Chief<br>Executive                      | Chief Executive Office                   | -                               | -                                            | -                                               | 100.0       |
|                                         | Policy                                   | 0.0                             | 25.0                                         | 25.0                                            | 50.0        |
|                                         | Communications                           | -                               | 25.0                                         | -                                               | 100.0       |
|                                         | Professional Services                    | -                               | 25.0                                         | 25.0                                            | 100.0       |
|                                         | Overall CE                               | 0.0                             | 25.0                                         | 25.0                                            | 50.0        |
| Customer &<br>Community<br>Services     | Community & Skills                       | 20.0                            | 25.0                                         | 24.3                                            | 69.3        |
|                                         | Building Control & Planning              | 50.0                            | 25.0                                         | 25.0                                            | 100.0       |
|                                         | Consumer Protection & Business Comp      | -                               | 25.0                                         | 21.4                                            | 96.4        |
|                                         | Procurement                              | 0.0                             | -                                            | 25.0                                            | 50.0        |
|                                         | Strategic Management CCS                 | -                               | -                                            | -                                               | 100.0       |
|                                         | Overall CCS                              | 22.2                            | 25.0                                         | 23.5                                            | 70.7        |
| Resources,<br>Housing &<br>Regeneration | Finance & Audit                          | 0.0                             | 25.0                                         | -                                               | 50.0        |
|                                         | Housing & Environment                    | 18.8                            | 25.0                                         | 24.2                                            | 67.9        |
|                                         | Assets, Infrastructure & Regeneration    | 28.1                            | 25.0                                         | 25.0                                            | 78.1        |
|                                         | Strategic Management RHR                 | -                               | -                                            | -                                               | 100.0       |
|                                         | Overall RHR                              | 20.9                            | 25.0                                         | 24.4                                            | 70.3        |
| Wellbeing                               | Early Years, School Srvs & Special Needs | 0.0                             | 25.0                                         | 25.0                                            | 50.0        |
|                                         | Adult Social Care                        | 25.0                            | 23.5                                         | 24.2                                            | 72.7        |
|                                         | Children & Families                      | 18.3                            | 23.9                                         | 24.2                                            | 66.4        |
|                                         | Public Health                            | 0.0                             | 25.0                                         | 25.0                                            | 50.0        |
|                                         | Strategic Management WB                  | 33.3                            | -                                            | 25.0                                            | 83.3        |
|                                         | Overall WB                               | 21.4                            | 23.8                                         | 24.3                                            | 69.5        |
| SBC Overall                             |                                          | 21.2                            | 24.3                                         | 24.2                                            | 69.7        |